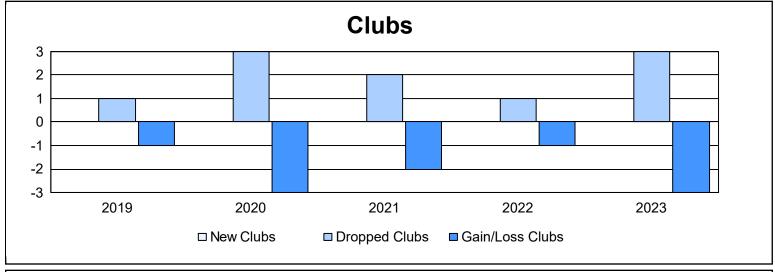

District 105SW As of June 2023 Cumulative

| Year      | New<br>Clubs | Dropped<br>Clubs | Gain/<br>Loss<br>Clubs | New<br>Members | Charter<br>Members | Reinstate<br>Members | Transfer<br>Members | Total<br>Member<br>Added | Total<br>Members<br>Dropped | Gain/<br>Loss<br>Members |
|-----------|--------------|------------------|------------------------|----------------|--------------------|----------------------|---------------------|--------------------------|-----------------------------|--------------------------|
| 2018-2019 | 0            | 1                | -1                     | 84             | 1                  | 3                    | 11                  | 99                       | 142                         | -43                      |
| 2019-2020 | 0            | 3                | -3                     | 82             | 1                  | 10                   | 15                  | 108                      | 150                         | -42                      |
| 2020-2021 | 0            | 2                | -2                     | 49             | 0                  | 3                    | 8                   | 60                       | 164                         | -104                     |
| 2021-2022 | 0            | 1                | -1                     | 89             | 2                  | 7                    | 16                  | 114                      | 165                         | -51                      |
| 2022-2023 | 0            | 3                | -3                     | 109            | 0                  | 12                   | 0                   | 121                      | 165                         | -44                      |
| Average   | 0            | 2                | -2                     | 83             | 1                  | 7                    | 10                  | 100                      | 157                         | -57                      |